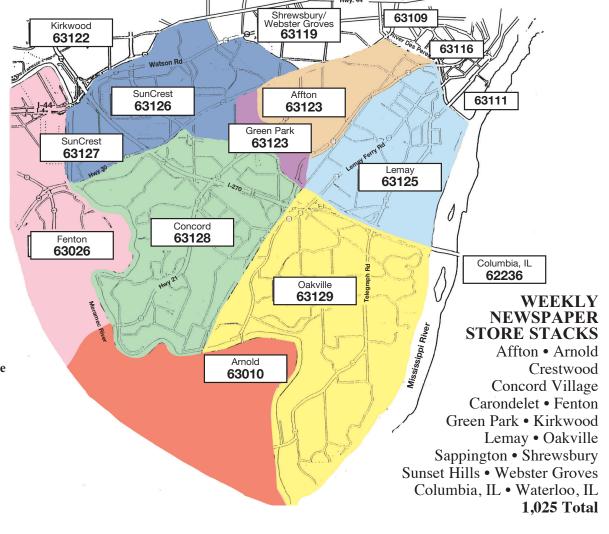

- The St. Louis Call serves South St. Louis County and surrounding area readers with weekly mailed and store stack newspapers as well as providing community news 24/7 through its long established website callnewspapers.com. OnCall e-newsletters also serve readers with a high frequency of late breaking and local news. The circulation map zoned areas reflect the former newspaper names: Concord (63128), Green Park (63123), Oakville (63129), Suncrest (63123, 63126, 63127). Mail Call is renamed as expanded zone (63123, 63125, 63010, 63026).
- Up to 1/4 million readers are reached in South St. Louis County, Fenton and Jefferson County through the weekly St. Louis Call's mail circulation totalling 65,000 to 105,000 addresses every month.
- The St. Louis Call is the only media in the area that combines local news with a total market mail delivery. Six USPS updates per year combined with paid subscriptions provide continual mail circulation growth.
- The St. Louis Call is a trusted source of news for the community. A survey conducted by the Mehlville School District in 2020 shows that 73% of residents receive news about the school district from the St. Louis Call.
- Loyal readership and strong advertising support encourages local shopping.
- Hard-hitting and late breaking news keeps community conscious residents informed. Call Newspapers specializes in local schools and government coverage as well as news of record and community news. All news is a community service and is available as space permits.
- Community news coverage is mailed weekly by the St. Louis Call, multiple on Call enewsletters every week and 24/7 at <u>callnewspapers.com</u>.
- Supplemental newspaper store stacks are available from Columbia, IL to Kirkwood; from St. Louis city to Jefferson County and are monitored for few if any returns.
- Save postage with preprints or custom designed printing by Call Newspapers' creative advertising and art departments to insert and mail with the St. Louis Call.
- Call Newspapers has received awards for its newspaper and its website from the Missouri Press Association.
- Call Newspapers serves its readers with a professional and dedicated team in its advertising, bookkeeping, circulation, graphics, and news departments who strive for excellence to keep readers informed and to help community businesses succeed.

**Fenton Zone** 

Lemay Zone

| Weekly Full & Partial Mail<br>Distribution Areas:                          | 8 Monthly<br>Full Mail |
|----------------------------------------------------------------------------|------------------------|
| Oakville Zone (63129)                                                      | 18,830                 |
| Concord Zone (63128)                                                       | 11,093                 |
| SunCrest Zone (63123, 63126, 63127)<br>Crestwood, Sappington, Sunset Hills | 10,357                 |
| Green Park Zone (63123)                                                    | 2,363                  |
| Full Mail                                                                  | 42,643                 |
| Weekly Newspaper Stacks                                                    | 1,025                  |
| Call Subscriptions                                                         | 689                    |
| Full Mail Total                                                            | 44,357                 |

| Expanded Mail Circulation<br>Distribution Areas: | 4 Monthly<br>Expanded Mail |
|--------------------------------------------------|----------------------------|
| Affton Zone (63123)                              | 10,408                     |
| Lemay Zone (63125)                               | 12,683                     |
| Fenton Zone (63026)                              | 3,983                      |
| Arnold Zone (63010)                              | 4,757                      |
| Expanded Mail                                    | 31,831                     |
| Full Mail                                        | 42,643                     |
| Weekly Newspaper Stacks                          | 1,025                      |
| Call Subscriptions                               | 689                        |
| Expanded Mail Total                              | 76,188                     |

9977 Lin Ferry, St. Louis, MO 63123 • Office: (314)843-0102 • Fax: (314)843-0508

Serving up to 8 zip codes: 63129, 63128, 63127, 63126, 63125, 63123, 63026 and 63010

Serving South St. Louis County
In the Mail Weekly and Online 24/7 at callnewspapers.com

## Full and Expanded Mail Circulation with Online 24/7 50,000 to 80,000 Addresses Monthly • 250,000 Pageviews Quarterly

Serving up to 8 zip codes: 63129, 63128, 63127, 63126, 63125, 63123, 63026 and 63010